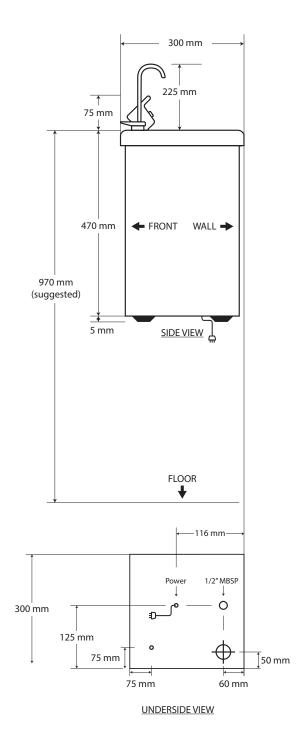

## **TECHNICAL SPECIFICATIONS**

| Water Reservoir     | 5 L water tank is fabricated from industrial grade steel for longevity.                                                                                                      |                           |
|---------------------|------------------------------------------------------------------------------------------------------------------------------------------------------------------------------|---------------------------|
| Refrigeration       | Uses R134A refrigerant which is non-toxic, non-flammable and environmentally sympathetic. The refrigerant flow is controlled by a capillary tube, which has no moving parts. |                           |
|                     | WM4/WM5                                                                                                                                                                      | R134a - 125g              |
| Water Flow Controls | The bubbler is rated to supply 1.7 L/m at mains water pressure of between 140 and 700 kPa.                                                                                   |                           |
| Water Connections   | Water Inlet                                                                                                                                                                  | ½" Male B.S.P.            |
|                     | Water Outlet                                                                                                                                                                 | 40mm Female P.V.C. Socket |
| Thermostat Control  | The thermostat is factory set                                                                                                                                                |                           |
|                     | WM4/WM5                                                                                                                                                                      | PW5.5VK, 1/6 HP, 148 W    |
| Condenser           | Copper tube and expanded aluminium fin                                                                                                                                       |                           |
| Electrical          | 220-240 V, 50/60 Hz                                                                                                                                                          |                           |
|                     | WM4/WM5                                                                                                                                                                      | 17 kg                     |
| Dimensions (Packed) | 300 x 300 x 545 mm (W x D x H)                                                                                                                                               |                           |
| Warranty            | Twelve month comprehensive coverage, additional twenty-four month compressor replacement.                                                                                    |                           |